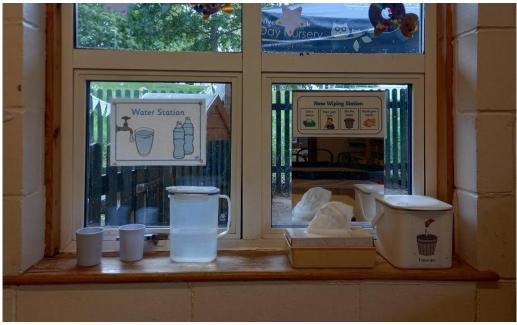

## We can help ourselves to water when we need a drink.

We have an exciting outdoor play area.

We share our garden with the Bluebell children.